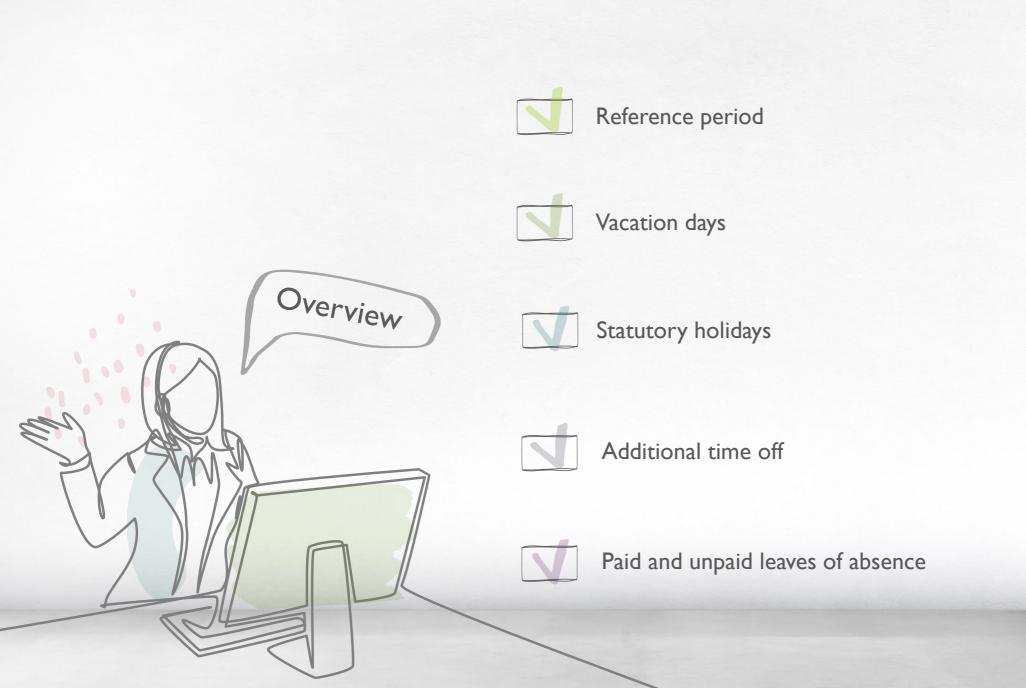

## **Vacation**

Amount of days you can accumulate depends on

## **Vacation**

Prior approval from your supervisor must be obtained before taking any vacation time

# Additional Time Off

Recognized statutory holidays

January 1st & 2nd

Good Friday (Easter) & Easter Monday

Victoria Day

June 24<sup>th</sup> (Saint-Jean Baptiste)

July Ist (Canada Day)

First Monday in September (Labour Day)

# Additional Time Off

If possible, the company closes during the holidays

Communicated at least 2 months in advance

Permanent full-time employees are compensated according to their regular schedule

Part-time employees' days are prorated and paid accordingly

Select each link.

Sick leave

Bereavement leave

**Extended sick leave** 

Personal leave

Personal project day