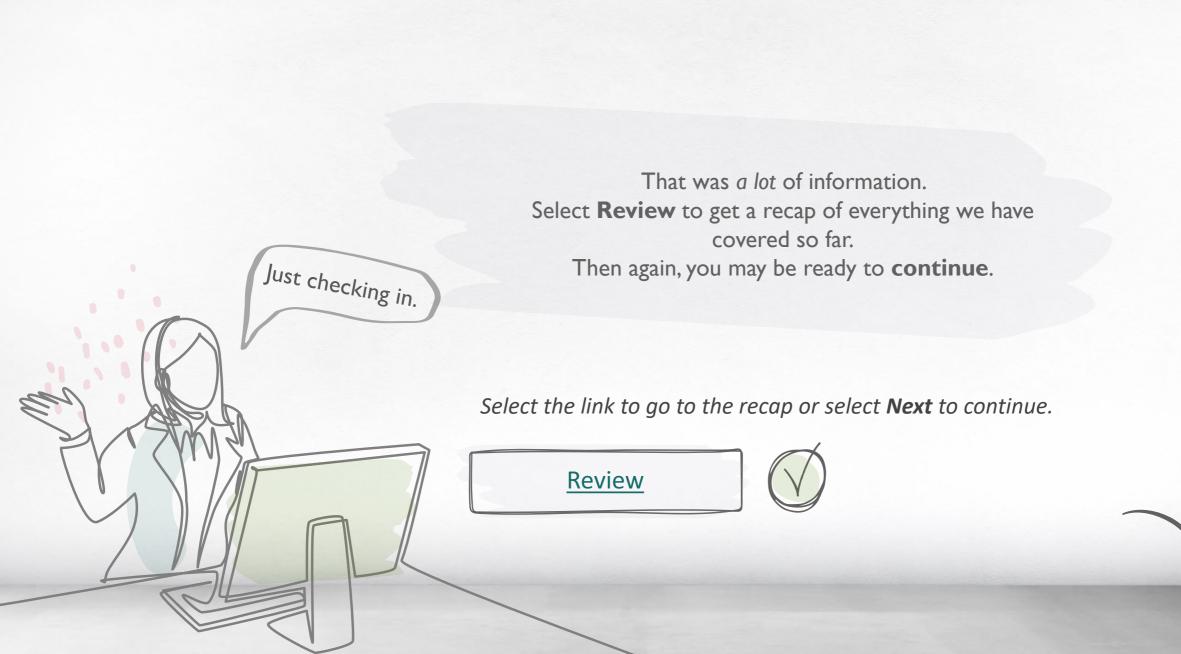

# Years of service acquired

That was *a lot* of information.

Select **Review** to get a recap of everything we have covered so far.

Then again, you may be ready to **continue**.