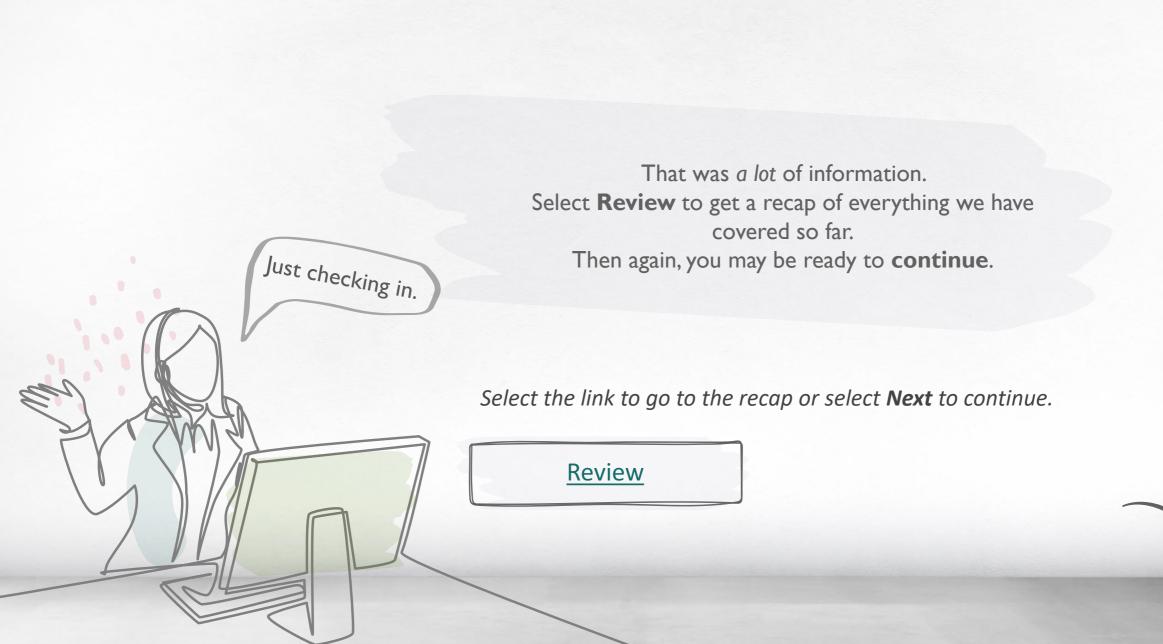

# Years of service acquired

That was *a lot* of information.

Select **Review** to get a recap of everything we have covered so far.

Then again, you may be ready to **continue**.